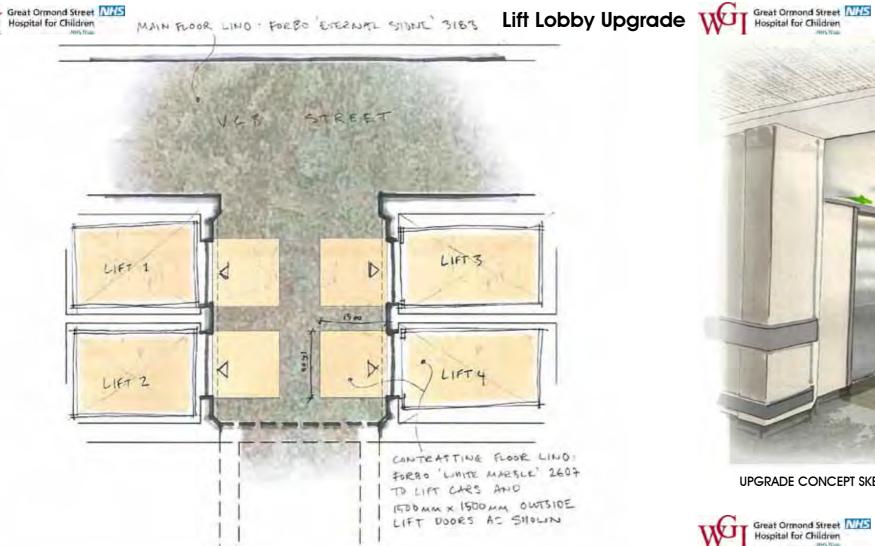

© Watkins Gray International LLP

108052/10 10.12.2010 VCB Hospital Street

Mittal Portals General Arrangement - View

TYPICAL EXISTING MAIN LIFTS LOBBY (Level 5)

108052/10 16.05.2011 VCB Hospital Street

**UPGRADE CONCEPT SKETCH** 

108052/10 16.05.2011 VCB Hospital Street

Lift Lobby Upgrade

**UPGRADE CONCEPT SKETCH** 

108052/10 16.05.2011 VCB Hospital Street

Lift Lobby Upgrade

INDICATIVE LINE OF NEW ZA BUILDING N.T. NEW DUCT COMPLETION TO REMAIN INDEPENDENT OF NEW ZA BUILDINGT)