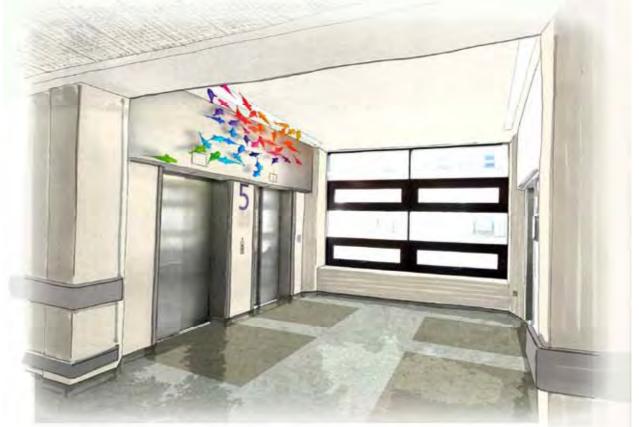

108052/10 16.05.2011 VCB Hospital Street

Lift Lobby Upgrade

**UPGRADE CONCEPT SKETCH** 

108052/10 16.05.2011 VCB Hospital Street

Lift Lobby Upgrade

INDICATIVE LINE OF NEW ZA BUILDING N.T. NEW DUCT COMPLETION TO REMAIN INDEPENDENT OF NEW ZA BUILDINGT)