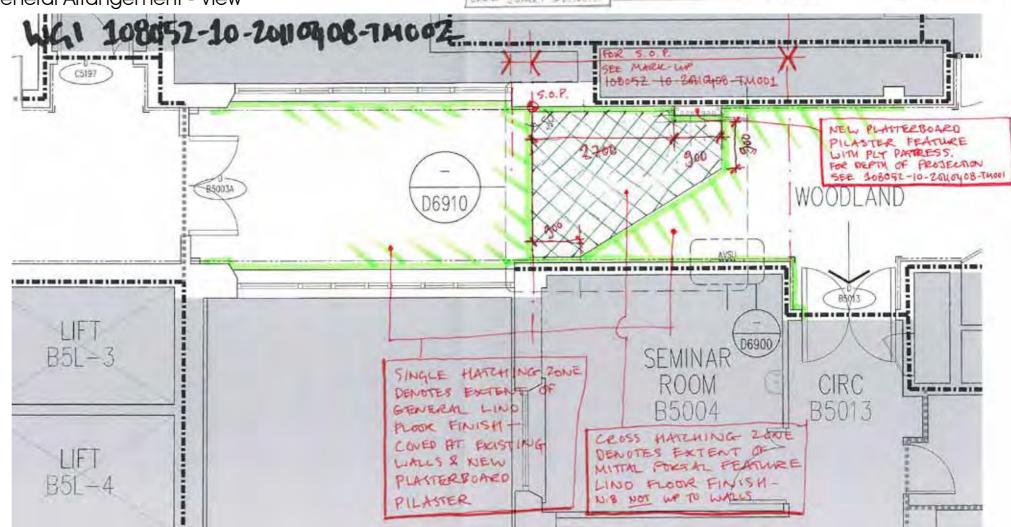

© Watkins Gray International LLP

108052/10 10.12.2010 VCB Hospital Street

Mittal Portals General Arrangement - View

TYPICAL EXISTING MAIN LIFTS LOBBY (Level 5)

108052/10 16.05.2011 VCB Hospital Street

**UPGRADE CONCEPT SKETCH** 