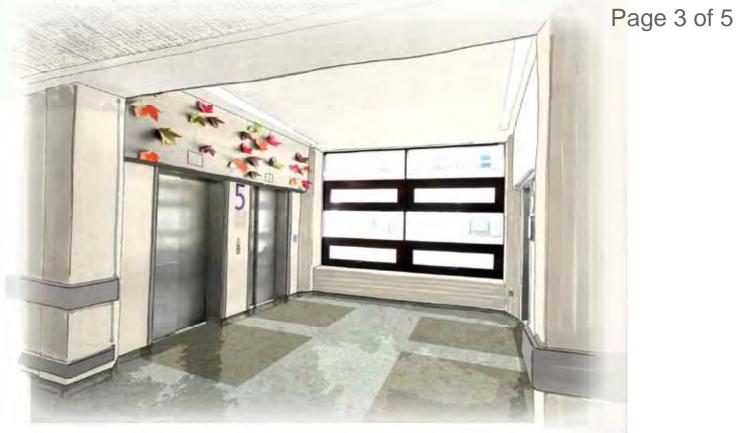

108052/10 16.05.2011 VCB Hospital Street

Lift Lobby Upgrade

**UPGRADE CONCEPT SKETCH** 

108052/10 16.05.2011 VCB Hospital Street

Lift Lobby Upgrade

INDICATIVE LINE OF NEW ZA BUILDING N.T. NEW DUCT COMPLETION TO REMAIN INDEPENDENT OF NEW ZA BUILDINGT)