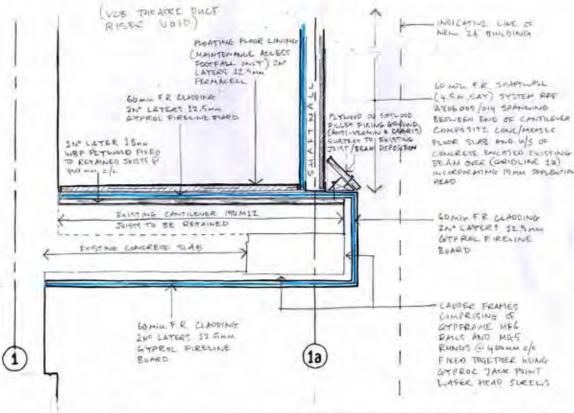

108052/10 16.05.2011 VCB Hospital Street

Lift Lobby Upgrade

**UPGRADE CONCEPT SKETCH** 

108052/10 16.05.2011 VCB Hospital Street

Lift Lobby Upgrade

INDICATIVE LINE OF NEW ZA BUILDING N.T. NEW DUCT COMPLETION TO REMAIN INDEPENDENT OF NEW ZA BUILDINGT)

60 MIN FR. 4.5 M, 5AY, HIGH SHAFTWALL INFILL SYSTEM REF. A306005/014 BETWEEN NEW SHAFTWALL 13 CANTILEVER ELEMENT SLAB AND CONC. ENCASED RISER BEAM OVER VLB STREET AND RETURN ENDS (2N°, GRIDS 1A-1)

FLEXIBLE FIRESTOP BEAUTEN SLAS FORE AND NEW BUILDING