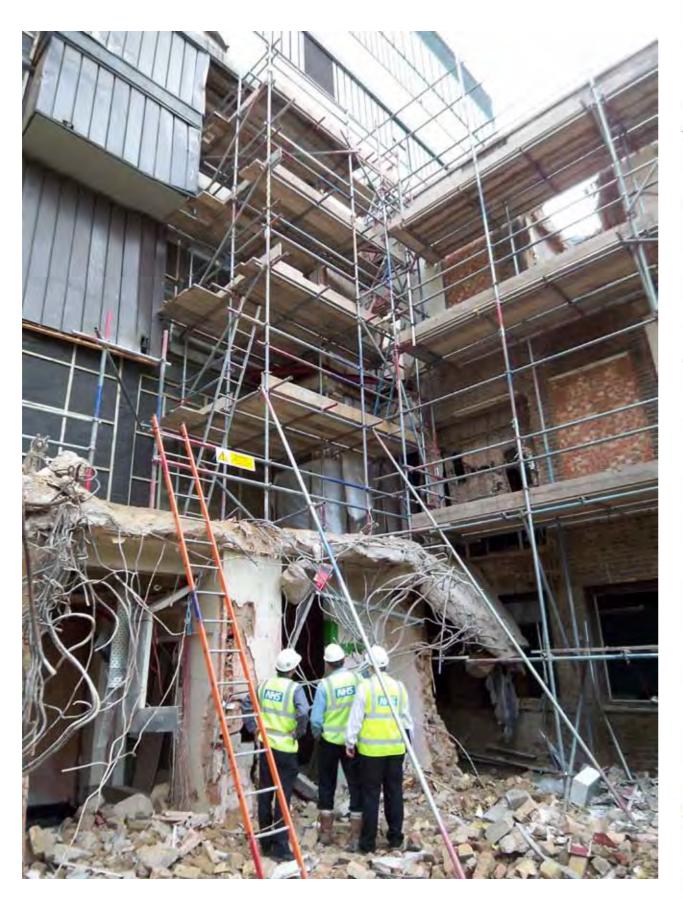

108052/10 08.04.2011 VCB Hospital Street

Mittal Portals Sample Portion Site Review 06.04.2011

Matthew

**EXAMPLES OF WORK** PROJECT ARCHITECT 2008 - 2012

**Great Ormond Street Hospital** 

Variety Club Building, Hospital Street: Mittal Portals, upgrade and demolition interface