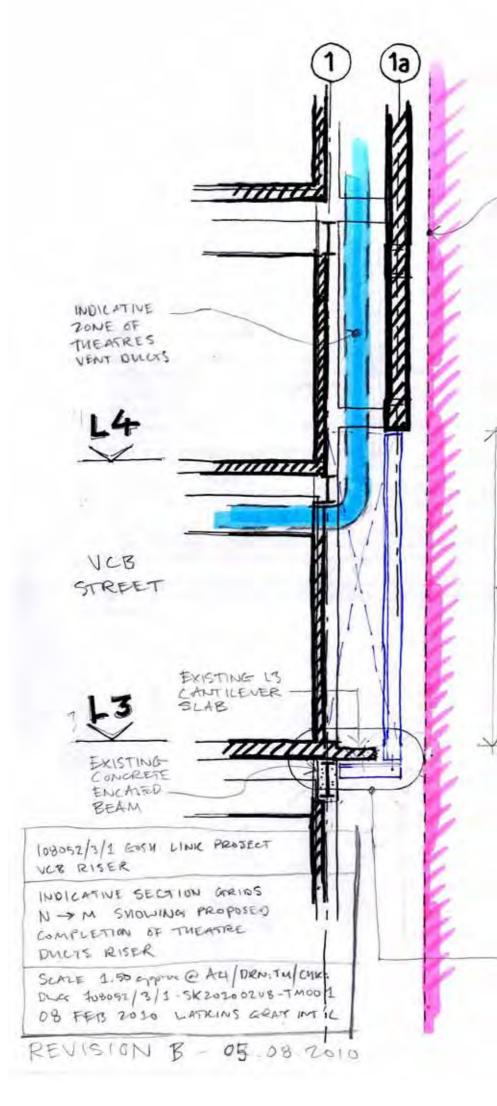

LEVEL 3

L3 CANTILEVER SLAG TO BE PATCHED - SOP, REPAIRED HILLED TO FORM CONTINUOUS 60 MIN FR. DECK

DETAIL TBC -REFER TO ORALING 108052/3/1-SK20100805-TMOOL

108052 /3/1 GOSH LINK PROJECTS - YER RISER THEARE DUCK RITER BATE COMPLETION DEITHL DRAWING 108052 /3/1-Ex20100611-7MQ01 11 MUGNET 2010 SLAVE I STORE & AT DENIM CHICA WANTED CORAY INTERNATIONEL

TYPICAL SECTION

HE ELAVOING OF EANTLENER COMPOSITE FIGUR PLANED STO SELTITH BYFILM SERTEN REF MLE 13-532-SK1 DAZO 06 08: 2 =10