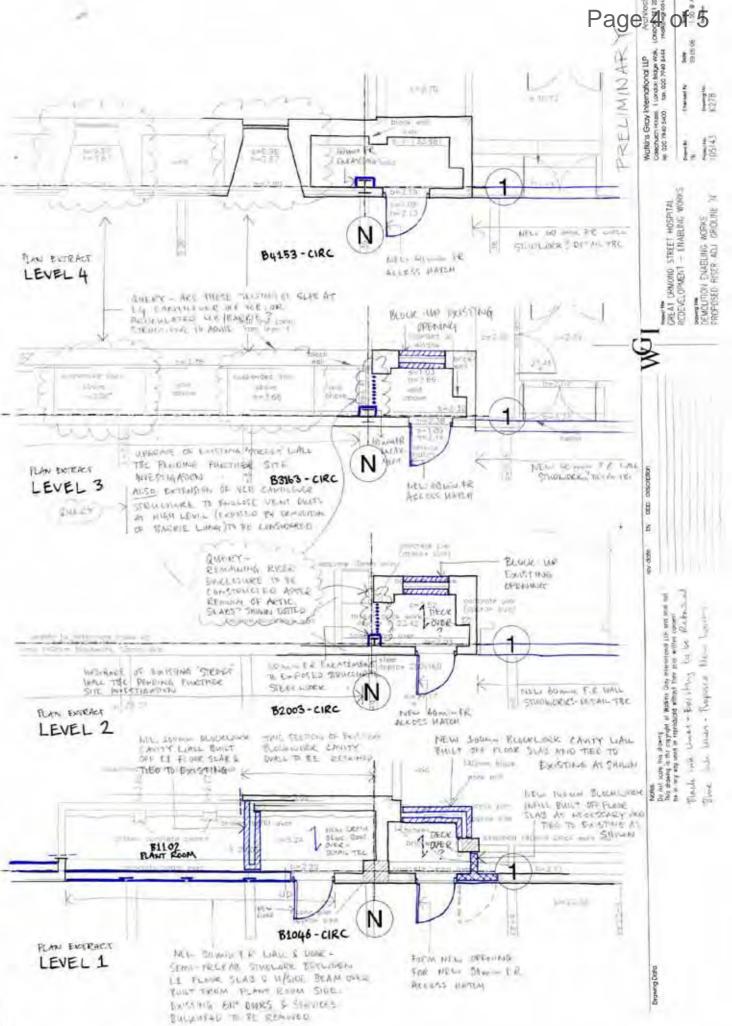

60 MIN FR. 4.5 M, 5AY, HIGH SHAFTWALL INFILL SYSTEM REF. A306005/014 BETWEEN NEW SHAFTWALL 13 CANTILEVER ELEMENT SLAB AND CONC. ENCASED RISER BEAM OVER VLB STREET AND RETURN ENDS (2N°, GRIDS 1A-1)

FLEXIBLE FIRESTOP BEAUTEN SLAS FORE AND NEW BUILDING

LEVEL 3

L3 CANTILEVER SLAG TO BE PATCHED - SOP, REPAIRED HILLED TO FORM CONTINUOUS 60 MIN FR. DECK

DETAIL TBC -REFER TO ORALING 108052/3/1-SK20100805-TMOOL

108052 /3/1 GOSH LINK PROJECTS - YER RISER THEARE DUCK RITER BATE COMPLETION DEITHL DRAWING 108052 /3/1-Ex20100611-7MQ01 11 MUGNET 2010 SLAVE I STORE & AT DENIM CHICA WANTED CORAY INTERNATIONEL

TYPICAL SECTION

HE ELAVOING OF EANTLENER COMPOSITE FIGUR PLANED STO SELTITH BYFILM SERTEN REF MLE 13-532-SK1 DAZO 06 08: 2 =10